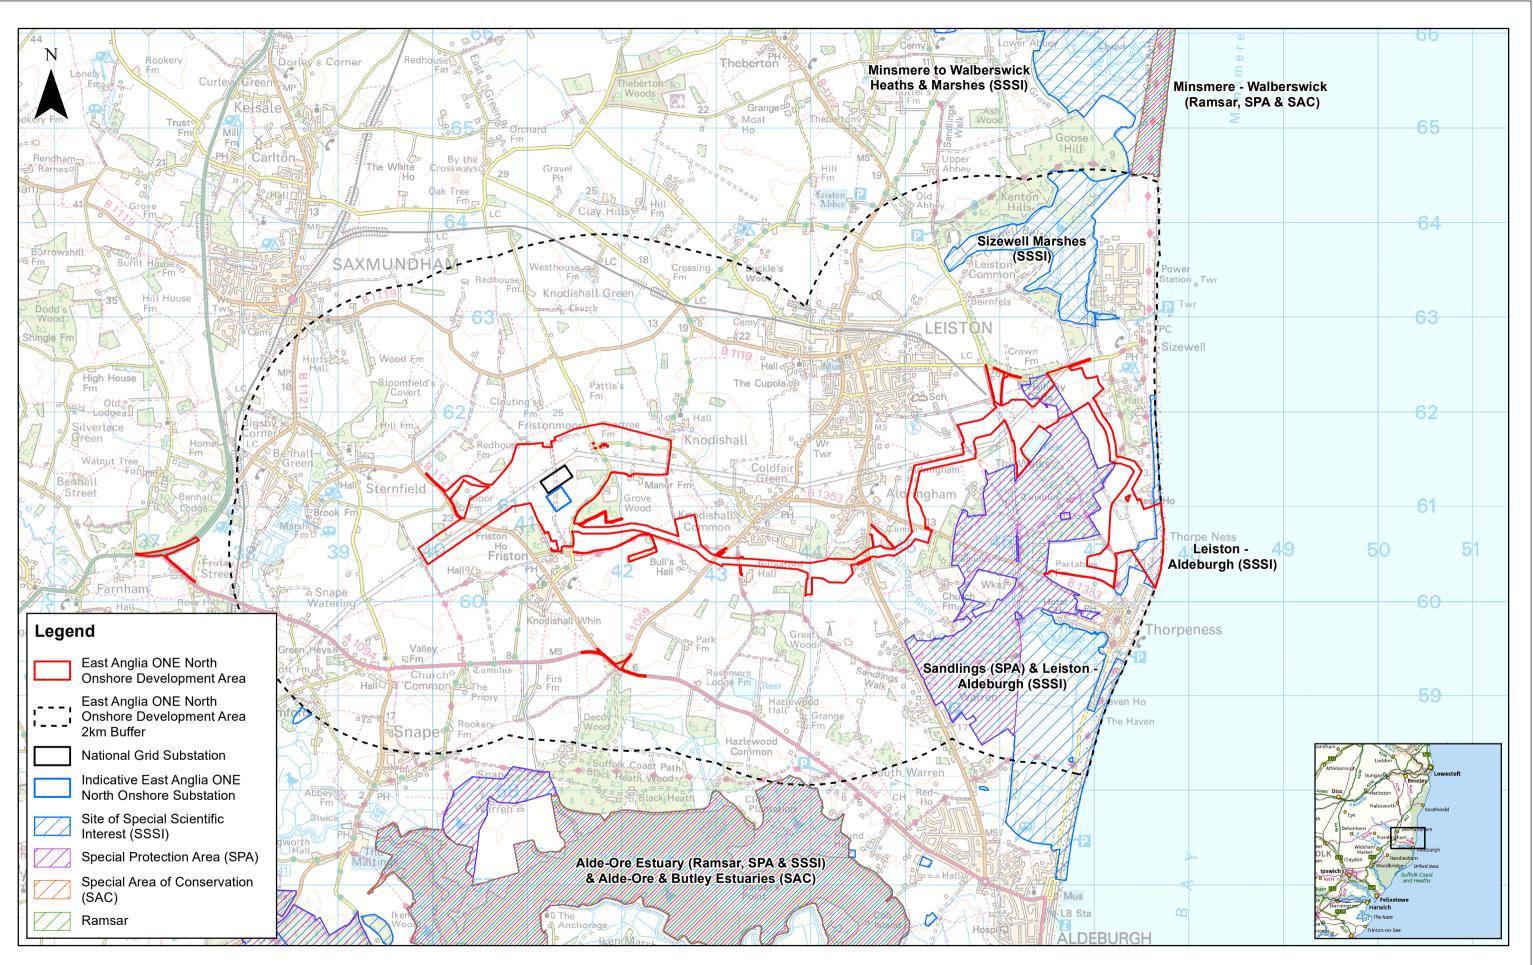

|                             |     |            |                  |           |    | 1:40,000 Km                                                                                                                                                                                                                                                                                                                                                                                                                                                     | East Anglia ONE North        | Drg No | EA1N-DEV-DRG | -IBR-000924              |
|-----------------------------|-----|------------|------------------|-----------|----|-----------------------------------------------------------------------------------------------------------------------------------------------------------------------------------------------------------------------------------------------------------------------------------------------------------------------------------------------------------------------------------------------------------------------------------------------------------------|------------------------------|--------|--------------|--------------------------|
| SCOTTISHPOWER<br>RENEWABLES | 2   | 17/09/2019 | FC Second Issue. | Prepared: | FC | Scale @ A3 0 1 2                                                                                                                                                                                                                                                                                                                                                                                                                                                |                              | Rev    | 2            | Coordinate               |
|                             | 1   | 17/07/2019 | FC First Issue.  | Checked:  | cs | Source: © Natural England, 2019. © Crown copyright and database rights 2019. Ordnance Survey 0100031673.<br>This map has been produced to the latest known information at the time of issue, and has been produced for your information only.                                                                                                                                                                                                                   | Designated Sites (Statutory) | Date   | 17/09/19     | System:<br>BNG<br>Datum: |
|                             | Rev | Date       | By Comment       | Approved: | AH | Please consult with the SPR Onshore GIS team to ensure the content is still current before using the information contained on this map.<br>To the fullest extent permitted by law acceptor neopensibility or lishilly whether in contract, cut (including neglepsice) or otherwise in respect of any<br>errors or omissions in the information contained in the map and shall not be liable for any loss, damage or expense caused by such errors or omissions. |                              | Figure | 22.1         | Datum:<br>OSGB36         |